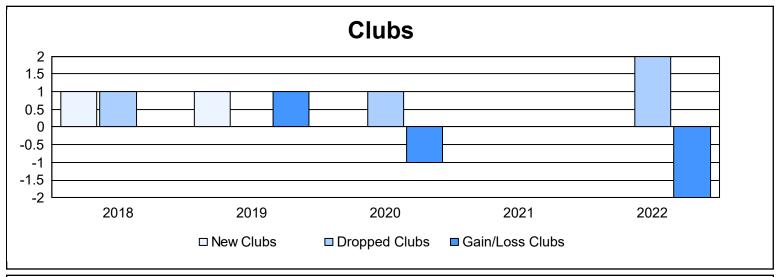

District 112 B

As of June 2022 Cumulative

| Year      | New<br>Clubs | Dropped<br>Clubs | Gain/<br>Loss<br>Clubs | New<br>Members | Charter<br>Members | Reinstate<br>Members | Transfer<br>Members | Total<br>Member<br>Added | Total<br>Members<br>Dropped | Gain/<br>Loss<br>Members |
|-----------|--------------|------------------|------------------------|----------------|--------------------|----------------------|---------------------|--------------------------|-----------------------------|--------------------------|
| 2017-2018 | 1            | 1                | 0                      | 75             | 21                 | 5                    | 8                   | 109                      | 126                         | -17                      |
| 2018-2019 | 1            | 0                | 1                      | 111            | 24                 | 4                    | 2                   | 141                      | 106                         | 35                       |
| 2019-2020 | 0            | 1                | -1                     | 79             | 0                  | 0                    | 5                   | 84                       | 117                         | -33                      |
| 2020-2021 | 0            | 0                | 0                      | 49             | 0                  | 2                    | 4                   | 55                       | 90                          | -35                      |
| 2021-2022 | 0            | 2                | -2                     | 81             | 4                  | 3                    | 3                   | 91                       | 107                         | -16                      |
| Average   | 0            | 1                | 0                      | 79             | 10                 | 3                    | 4                   | 96                       | 109                         | -13                      |