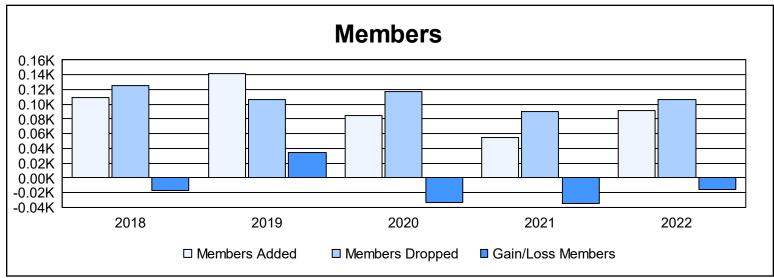

District 112 B

As of June 2022 Cumulative

| Year      | New<br>Clubs | Dropped<br>Clubs | Gain/<br>Loss<br>Clubs | New<br>Members | Charter<br>Members | Reinstate<br>Members | Transfer<br>Members | Total<br>Member<br>Added | Total<br>Members<br>Dropped | Gain/<br>Loss<br>Members |
|-----------|--------------|------------------|------------------------|----------------|--------------------|----------------------|---------------------|--------------------------|-----------------------------|--------------------------|
| 2017-2018 | 1            | 1                | 0                      | 75             | 21                 | 5                    | 8                   | 109                      | 126                         | -17                      |
| 2018-2019 | 1            | 0                | 1                      | 111            | 24                 | 4                    | 2                   | 141                      | 106                         | 35                       |
| 2019-2020 | 0            | 1                | -1                     | 79             | 0                  | 0                    | 5                   | 84                       | 117                         | -33                      |
| 2020-2021 | 0            | 0                | 0                      | 49             | 0                  | 2                    | 4                   | 55                       | 90                          | -35                      |
| 2021-2022 | 0            | 2                | -2                     | 81             | 4                  | 3                    | 3                   | 91                       | 107                         | -16                      |
| Average   | 0            | 1                | 0                      | 79             | 10                 | 3                    | 4                   | 96                       | 109                         | -13                      |